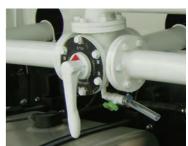

## **■**Standard equipments

▲ Level gauge

▲ Pump

▲ Manhole

▲ 4-way cock

▲ Spray bar

#### **■** Structure