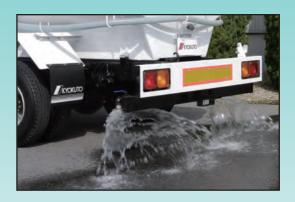

## **■**Standard equipments

▲ Level gauge

▲ Pump

▲ Manhole

▲ 4-way cock

▲ Spray bar

#### Rear sprinkler