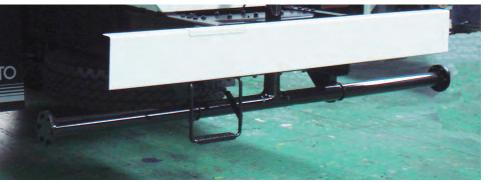

## **■**Standard equipments



▲ Level gauge



▲ Pump



▲ Manhole



▲ 4-way cock



▲ Spray bar

# Simple mechanism with high durability

### **■** Optional equipments

#### Rear sprinkler





#### **■** Specifications

| Model           |               | LH02-30                                                | LH04-30     | LH08-30            | LH10-30       | LH13-30       | LH15-30       | LH20-30       |  |
|-----------------|---------------|--------------------------------------------------------|-------------|--------------------|---------------|---------------|---------------|---------------|--|
| Tank capacity   | (Liter)       | 2,000                                                  | 4,000       | 8,000              | 10,000        | 13,000        | 15,000        | 20,000        |  |
| Pump type       |               | Centrifugal