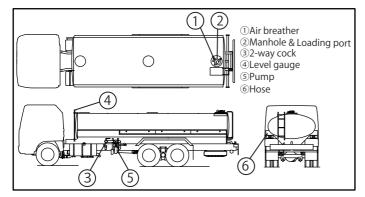

| 3.2mm       |                    | 3.2mm • 4.5mm |               |               |               |  |
|                 | End plate     |                                                        |             | 3.2mm              |               |               |               |               |  |
|                 | Baffle plate  |                                                        |             | 3.2mm              |               |               |               |               |  |
| GVW             | (kg)          | 5,000~6,000                                            | 7,500~9,000 | 13,000~17,000      | 16,000~22,000 | 21,000~25,000 | 25,000~27,000 | 33,000~35,000 |  |

The above mentioned figures are approximate.

#### **■** Structure



#### **■** Piping diagram



Note: Specifications and the other contents on this catalogue are subject to change without prior notice due to product improvement.

Product photos on this catalogue might include optional devices.

# Kyokuto Kaihatsu Kogyo Co., Ltd.

TOKYO OFFICE

3-15-10 ,Higashi-shinagawa, Shinagawa-ku, Tokyo, 140-0002, Japan Telephone : +81(3)5781-9828 Facsimile : +81(3)5781-3438

E-mail: web-overseas@kyokuto.com

http://www.kyokuto.com/